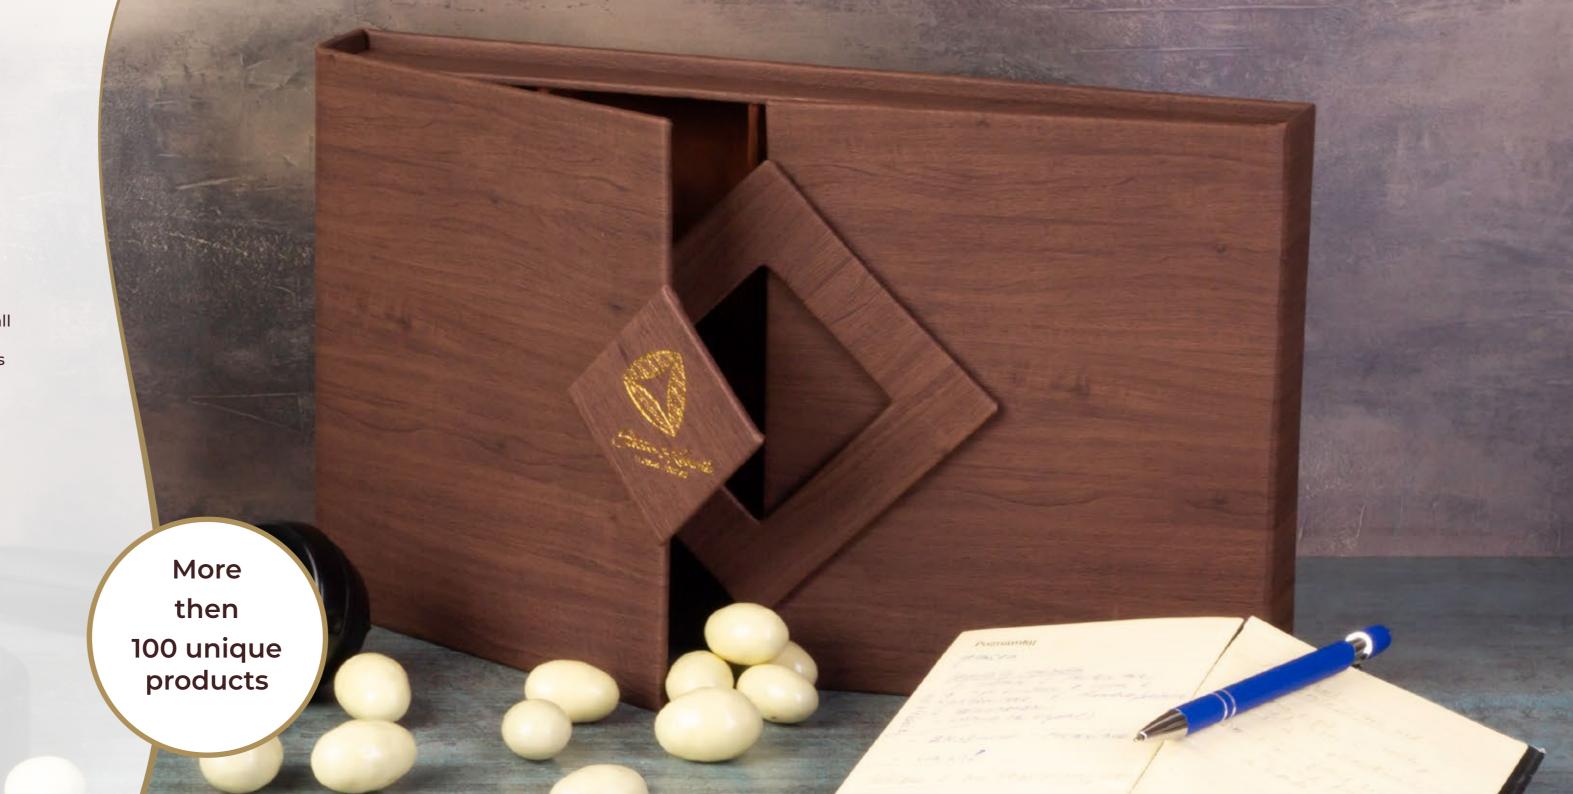

# STANDARD AND PREMIUM CUSTOMIZATION

We can prepare sweet gifts in packaging made of paper, cardboard, tin, wood, plywood and glass. We do standard customization of packaging with printing, engraving or ribbons. For demanding customers, we can design and produce premium solutions, such as gift boxes in unusual shapes or rimmed tin boxes with bamboo lids.

You can take advantage not only of standard product personalisation solutions, but also of varied production options including customised packaging, original designs, carving, wood burning or engraving (in glass, metal or wood).

# PREMIUM GIFT PACKAGES FOR BUSINESS PARTNERS AND EMPLOYEES

Looking for originality? Not satisfied with the usual standard? Then you are like many of our corporate customers and you will definitely welcome the opportunity to have your sweets prepared in unique packaging.

## **GIFTS IN BIG STYLE**

Do you want to leave an impression? Are you looking for a valuable gift that is sure to impress the recipient? We will be happy to design an exclusive collection of completely unique packaging or prepare a large gift package including flowers.