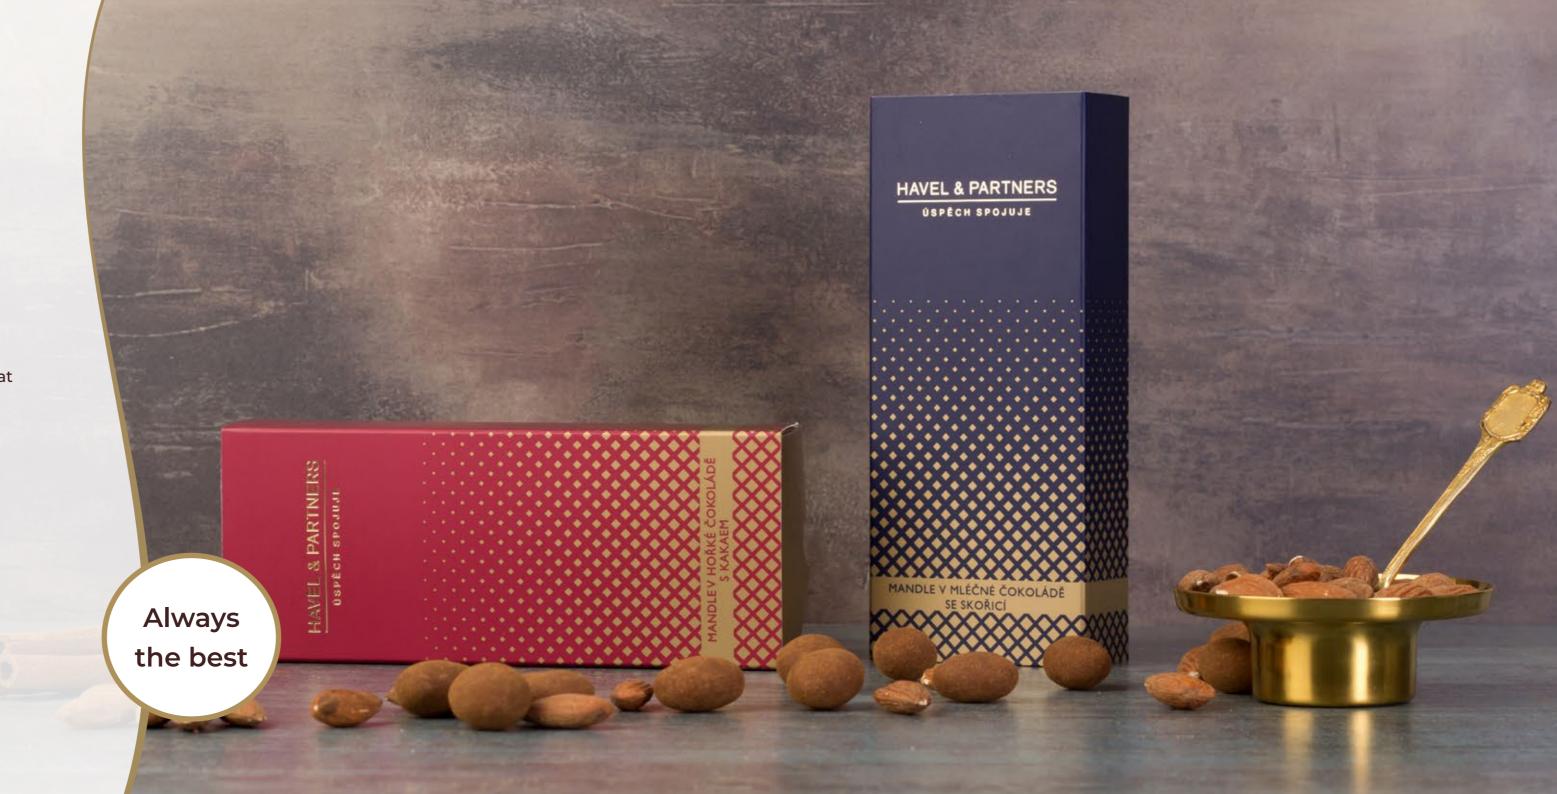

#### Mandle v mléčné čokoládě se skořicí Almonds in Milk Chocolate & Cinnamon

CZ Složení: mléčná čokoláda (min. 70 %): obsah kakaové sušiny nejměně 32 % (cukr. kakaové máslo, sušené mléko, kakaová hmota, sušená syrovátka, mléčný tuk, emulgátory; sójový lecitin a E476, aroma: vanilin), mandle pražené – jádra (min. 17 %), skořice cejlonská (min. 0,7 %). Může obsahovat arašídy a ostatní skořápkové plody. Uchovejte v chladu a suchu. Vyrobeno ručně v České republice.

EN Ingredients: milk chocolate (min. 70 %): cocoa solids min. 32 % (sugar, cocoa butter, milk powder, cocoa mass, dried whey, milk fat, emulsifiers: soya lecithin and 6.7 %). May contain peanuts and other nuts. Store in a cool and dry place. Handmade in Czech Republic.

Enérgetické hodnoty pro 100 g/Energetic value for 100 g: Energetická hodnota / Energetic value – 2320 k.//554 kcal; Tokyf Fat – 36,6 g. z toho nasycené mastné kyseliny/43,0 g: Bilkoviny/ Protein – 9,2 g: Súl/Salt – 0,2 g.

Výrobce / Produced bus B--3/2 g: Súl/Salt – 0,2 g.

Výrobce / Produced by: Pražská čokotáda s.r.o. K Sadu 754/2 b • Praha 8 • www.stelnerkovarik.com Netto 100 g

Minimální trvanlivost do: / Best before: