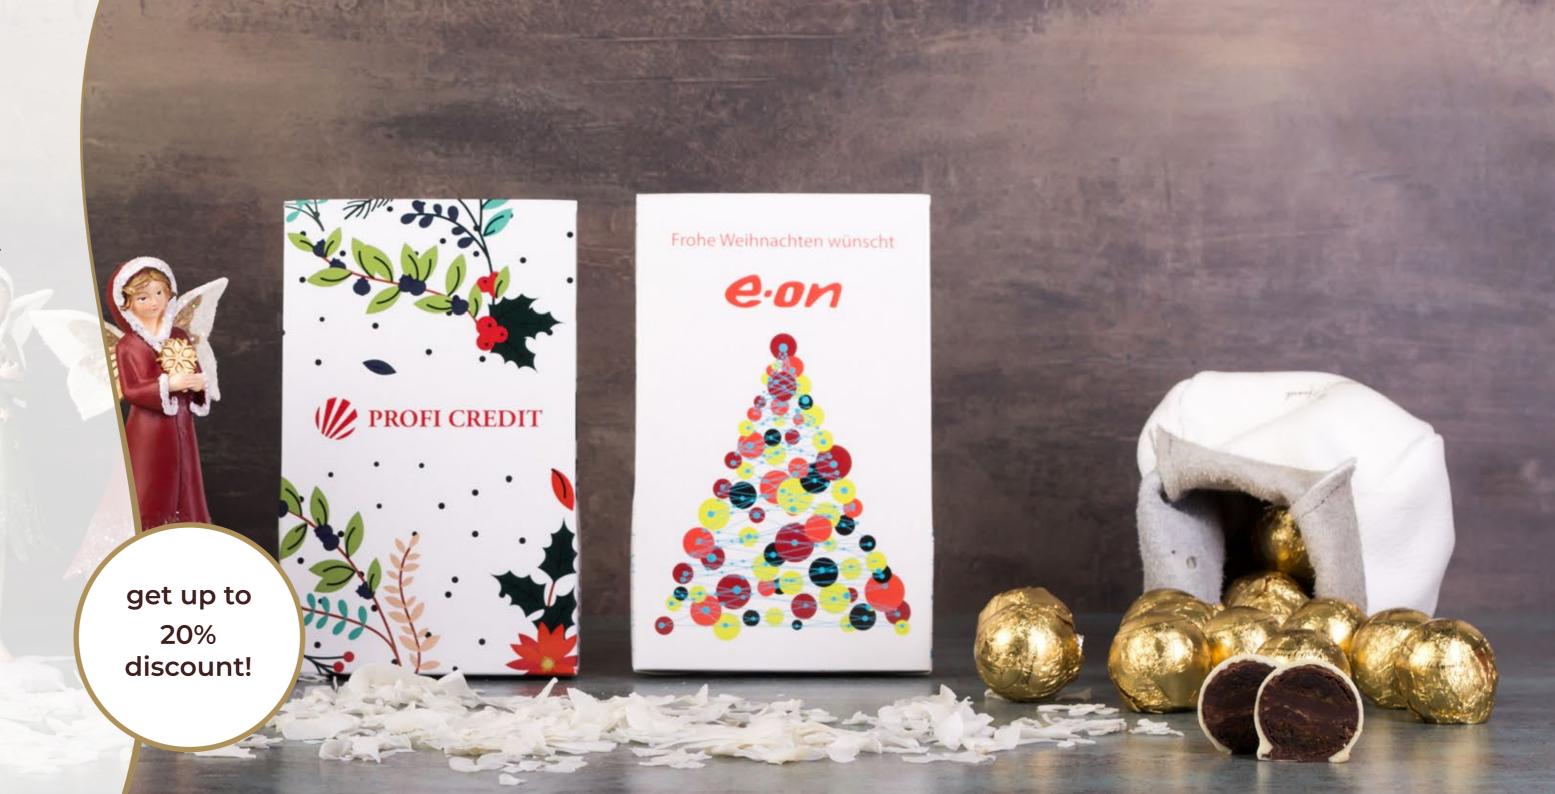

### CHRISTMAS - SPECIAL OFFER

We like to work efficiently and with full commitment. That's why we apply:

The sooner, the cheaper. If you are also one of those who like things to run, order, security and peace of mind, we have a discounted price offer for you for Christmas sweets:

100g custom-designed paper bags with dragees:

- Fruits in chocolate
- · Almonds in chocolate

Wooden box with engraved logo and possibly a paper band or printed ribbon with 100 or 200 g of dragee:

- Fruits in chocolate
- Almonds in chocolate and spiceof your choice

If you order Christmas sweets from us before the end of July, you will receive a 15% discount on your entire order.

However, if you order Christmas confectionery from us by the end of March, we will reward your diligent and responsible planning with a generous 20% discount!