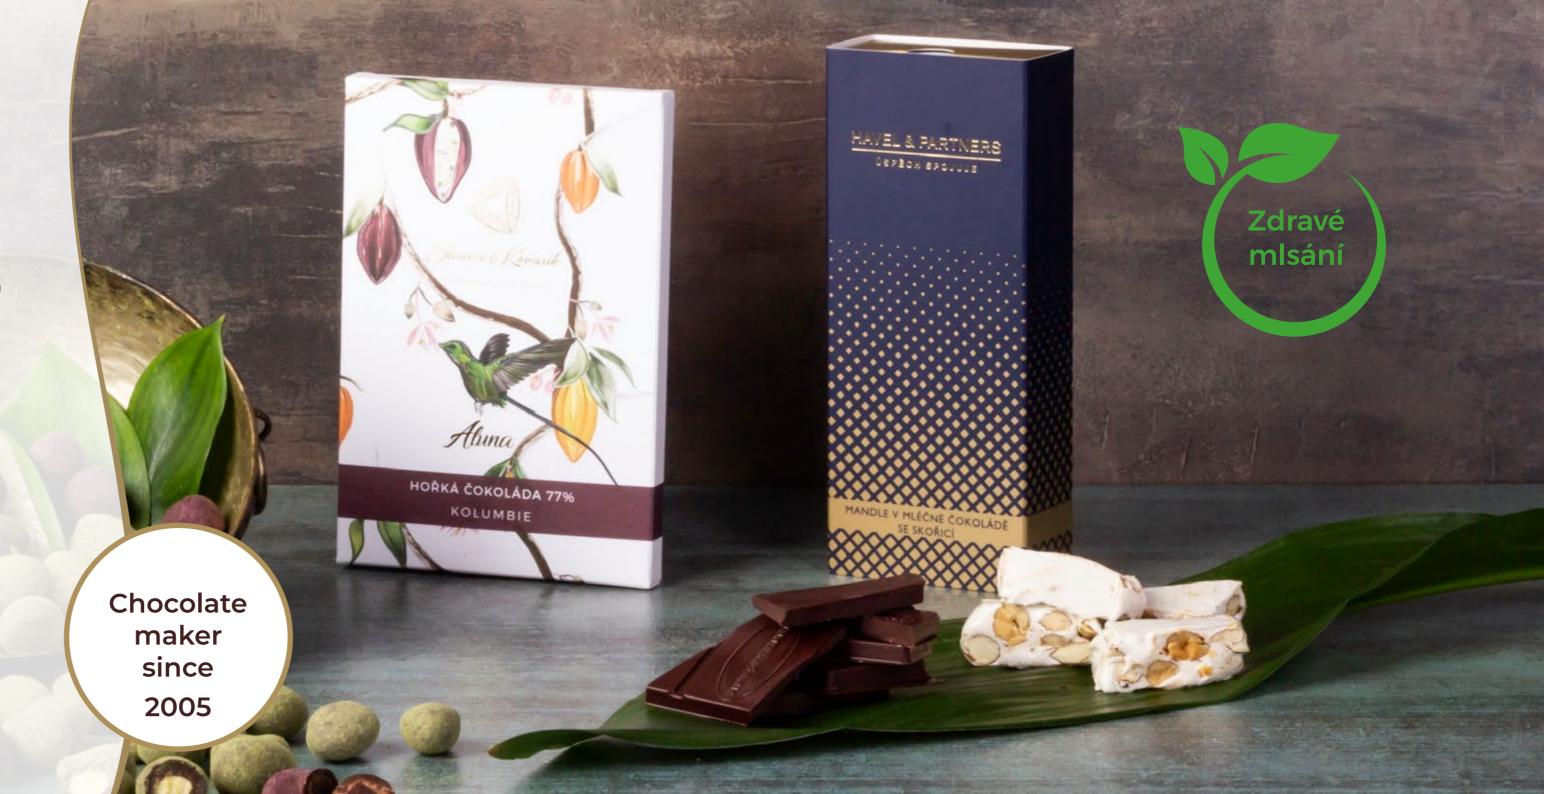

# LUXURY PRODUCTS YOU CAN'T GET ANYWHERE ELSE

We follow the latest trends and cultivate a healthy lifestyle. That's why we started making chocolate directly from beans we import from a private small grower in Colombia. We offer exclusive ruby chocolate, premium chocolate-covered almonds and cinnamon or morinze, chocolate-covered coffee beans and many other unique confections.

#### Mandle v mléčné čokoládě se skořicí Almonds in Milk Chocolate & Cinnamon

CZ Složení: mléčná čokoláda (min. 70 %): obsah kakaové sušiny nejměně 32 % (cukr. kakaové máslo, sušené mléko, kakaová hmota, sušená syrovátka, mléčný tuk, emulgátory; sójový lecitin a E476, aroma: vanilin), mandle pražené – jádra (min. 17 %), skořice cejlonská (min. 0,7 %). Může obsahovat arašídy a ostatní skořápkové plody. Uchovejte v chladu a suchu. Vyrobeno ručně v České republice.

EN Ingredients: milk chocolate (min. 70 %): cocoa solids min. 32 % (sugar, cocoa butter, milk powder, cocoa mass, dried whey, milk fat, emulsifiers: soya lecithin and 6.7 %). May contain peanuts and other nuts. Store in a cool and dry place. Handmade in Czech Republic.

Enérgetické hodnoty pro 100 g/Energetic value for 100 g: Energetická hodnota / Energetic value – 2320 k.//554 kcal; Tokyf Fat – 36,6 g. z toho nasycené mastné kyseliny/43,0 g: Bilkoviny/ Protein – 9,2 g: Súl/Salt – 0,2 g.

Výrobce / Produced bus B--3/2 g: Súl/Salt – 0,2 g.

Výrobce / Produced by: Pražská čokotáda s.r.o. K Sadu 754/2 b • Praha 8 • www.stelnerkovarik.com Netto 100 g

Minimální trvanlivost do: / Best before: