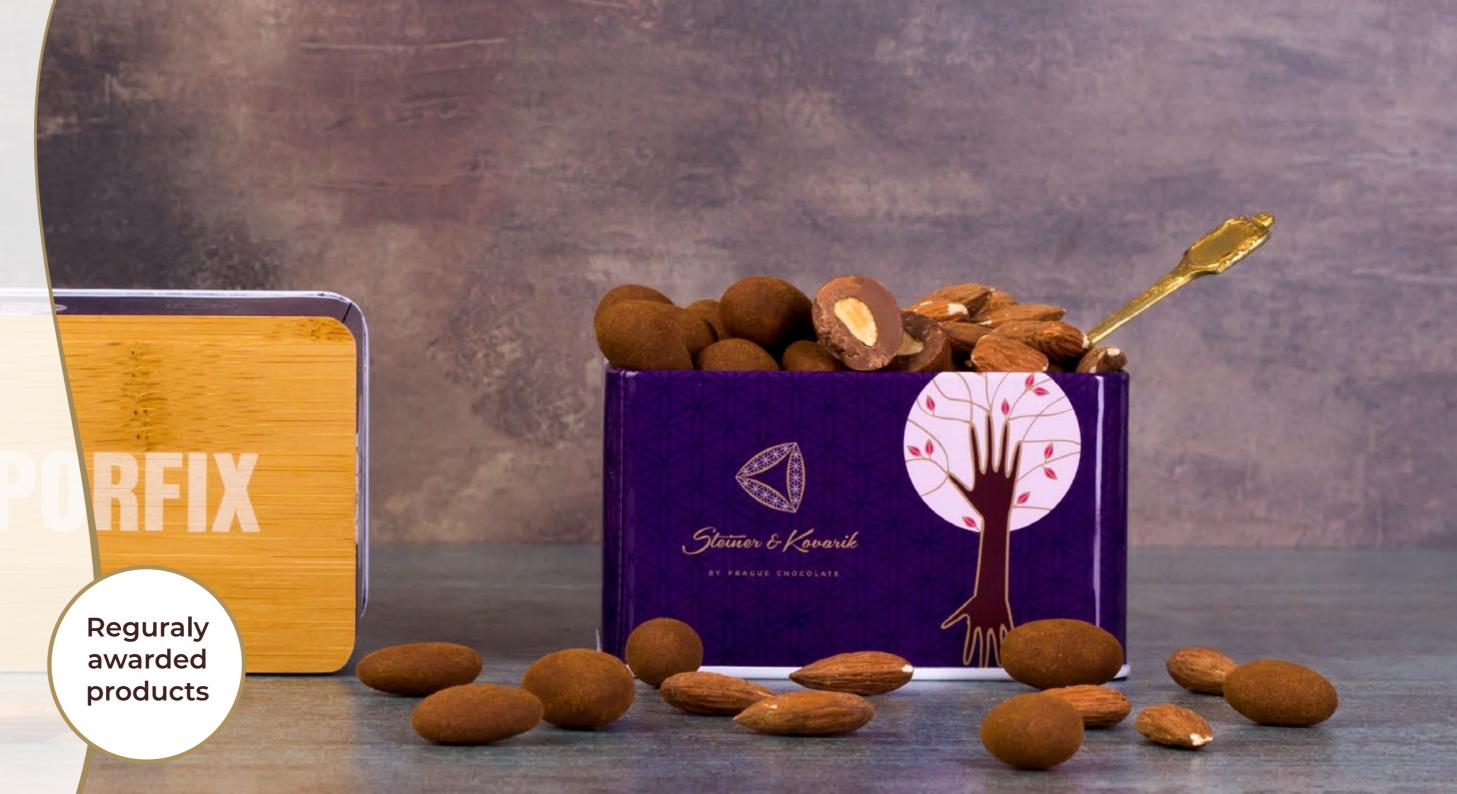

# STANDARD AND PREMIUM CUSTOMIZATION

We can prepare sweet gifts in packaging made of paper, cardboard, tin, wood, plywood and glass. We do standard customization of packaging with printing, engraving or ribbons. For demanding customers, we can design and produce premium solutions, such as gift boxes in unusual shapes or rimmed tin boxes with bamboo lids.

# PRODUCTS WORLD FAMOUS BRANDS STEINER & KOVARIK

The STEINER & KOVARIK brand represents what we believe in and what we want to offer our customers and business partners: handmade chocolate of the highest quality, openness, honesty and mutual respect. And also a passion for the authentic taste of honest chocolate a spiritual dimension and a desire to share what we love. Among our brands, STEINER & KOVARIK is the flagship brand offering a true and utterly luxurious chocolate experience.