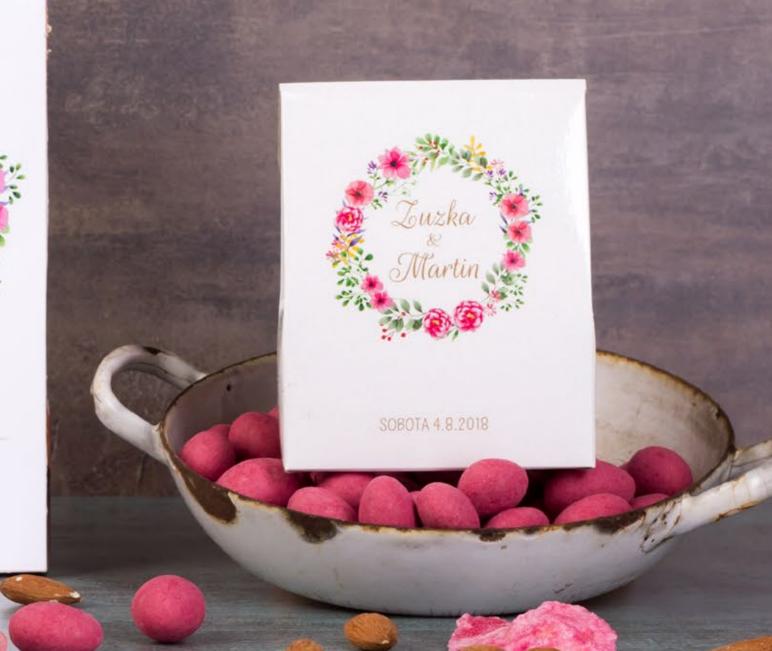

# PROMOTIONAL CHOCOLATE FOR TRADE FAIRS, EXHIBITIONS AND SELFPROMOTION

Make your customers and potential clients stop by your store with a sweet treat with your logo. We can prepare traditional miniature glass jars, handmade pralines, bags or tin jars with chocolate-covered almonds, or even graduation boxes and bags with sweets of your choice. You can use them at reception, in showrooms, during important company days, at trade fair and exhibition stands, as well as to thank regular customers and loyal employees.

100g custom-designed paper bags with dragees:

- Fruits in chocolate
- · Almonds in chocolate

Wooden box with engraved logo and possibly a paper band or printed ribbon with 100 or 200 g of dragee:

- Fruits in chocolate
- Almonds in chocolate and spiceof your choice